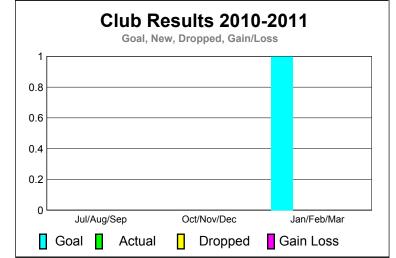

## 2010-2011 GMT Reports for District (or Undistricted) District 332 F

| Month       | New<br>Club<br>Goal |   | Actual<br>Dropped<br><u>Clubs</u> | Gain/<br>Loss of<br><u>Clubs</u> | Gain/<br>Loss of<br><u>Clubs</u> |
|-------------|---------------------|---|-----------------------------------|----------------------------------|----------------------------------|
| Jul/Aug/Sep | 0                   | 0 | 0                                 | 0                                | 0                                |
| Oct/Nov/Dec | 0                   | 0 | 0                                 | 0                                | 0                                |
| Jan/Feb/Mar | 1                   | 0 | 0                                 | 0                                | 0                                |
| Totals      | 1                   | 0 | 0                                 | 0                                | 0                                |