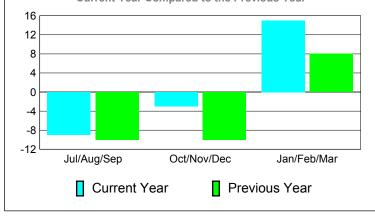

# Comparison of Club Gain/Loss Current Year Compared to the Previous Year 6 4 2 0 -2 -4 -6 Jul/Aug/Sep Oct/Nov/Dec Jan/Feb/Mar Current Year Previous Year