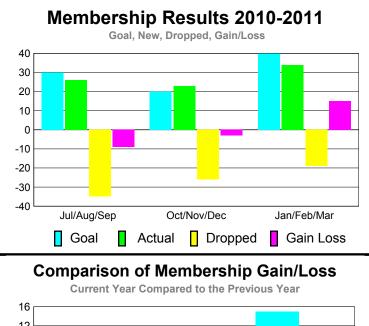

## YTD Status Quo Clubs 2010-2011

|             | <u> </u>            | Member                       | <u>Membership</u>                |                                 |                                 |  |  |  |
|-------------|---------------------|------------------------------|----------------------------------|---------------------------------|---------------------------------|--|--|--|
|             |                     | 201                          | 2009-2010                        |                                 |                                 |  |  |  |
| Month       | Net<br>Memb<br>Goal | Actual<br>New<br><u>Memb</u> | Actual<br>Dropped<br><u>Memb</u> | Gain/<br>Loss of<br><u>Memb</u> | Gain/<br>Loss of<br><u>Memb</u> |  |  |  |
| Jul/Aug/Sep | 30                  | 26                           | -35                              | -9                              | -10                             |  |  |  |
| Oct/Nov/Dec | 20                  | 23                           | -26                              | -3                              | -10                             |  |  |  |
| Jan/Feb/Mar | 40                  | 34                           | -19                              | 15                              | 8                               |  |  |  |
| Totals      | 90                  | 83                           | -80                              | 3                               | -12                             |  |  |  |